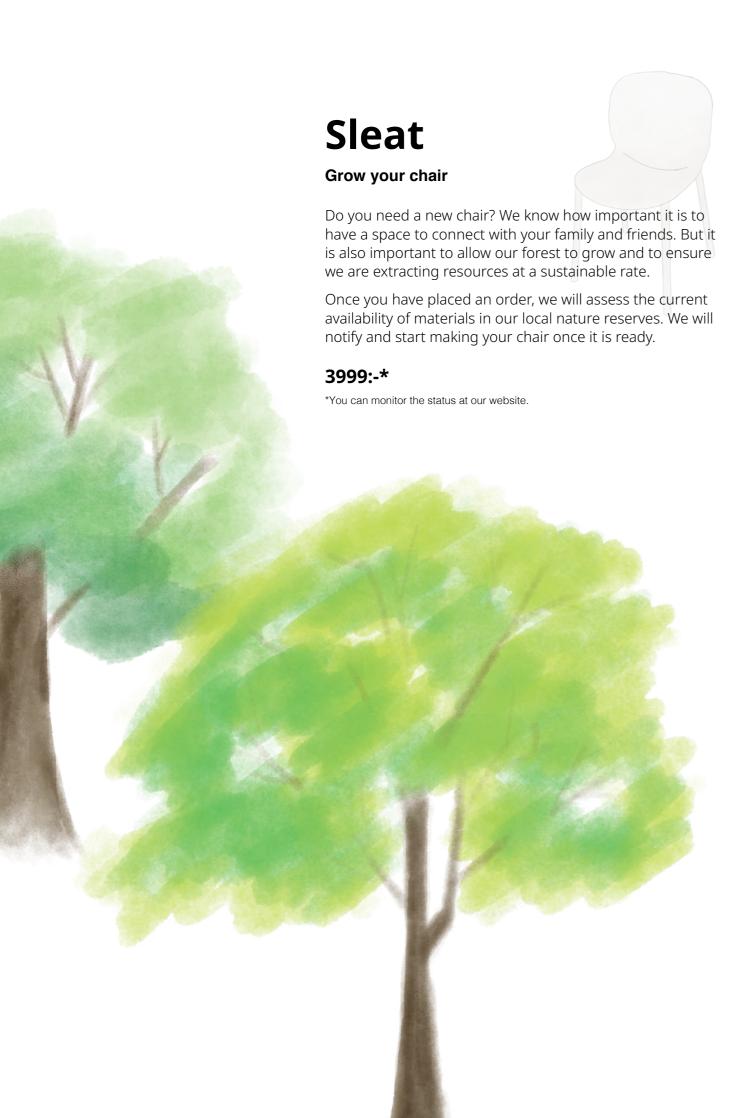

# Lindow

## Augmented 'life' window

The 'Lindow' is a large interactive canvas that brings the nature experience closer to your home. It is equipped with lidar technology, accompanied by the most up-to-date local and global database about life on earth.

There are three functions you can subscribe to: 1. Visualise 2. Live 3. Learn

#### 579:-/ month

#### Visualise

Do you wonder what kind of bird just passed by your window? Or what is the health of the tree outside?

Now you can learn and see what's happening around your home.