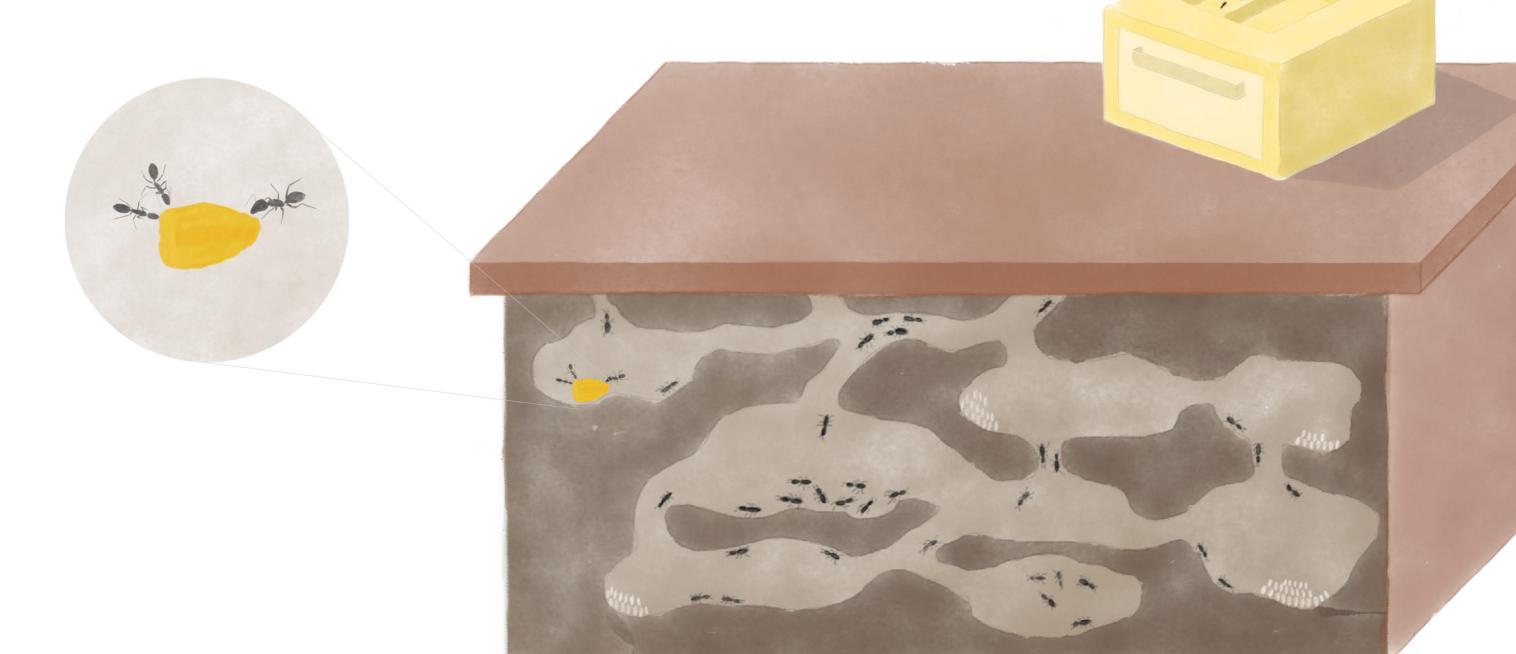

# **Antable**

## **Table and composter**

The 'Antable' is the home of the ants. It is also a food composter where you can feed them your food scraps. They are not fussy eaters but remember they are just like you, they need a balanced diet of protein and carbohydrates. They will also bring the deceased to a separate room and you can eat them as a source of protein.

#### 21319-\*

(Go to our website to see the amount of 'living capital' you can potentially create through your purchase)

\*Preconditions - After you purchase the 'Antable', you first have to join a pairing and training programme, so that the ants get to know you a bit more and learn where to bring the deceased.