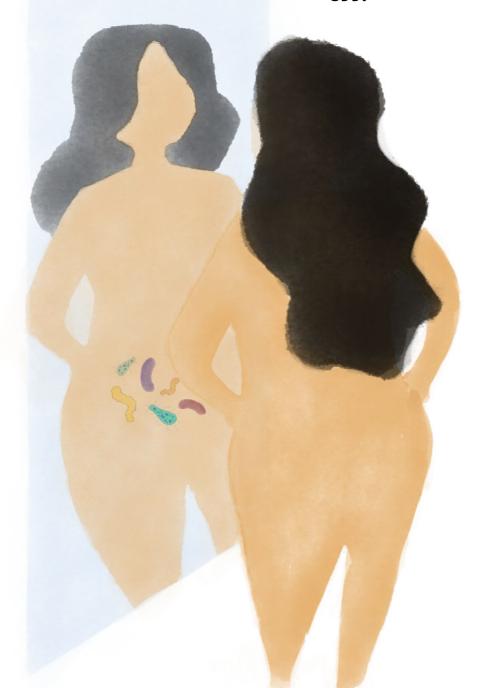

## **Micrror**

## **Microbes monitoring mirror**

We have an intricate relationship with microbes and it closely linked to our health. The 'Micrror' scan your body using ultrasound and provides personalised health and food advice.

It shows the microbes living in your gut and their health. If it detects that you have a low number of harmless microbes or gastrointestinal problems, it will remind you to take some probiotics. It also constantly updates itself about the latest scientific findings.