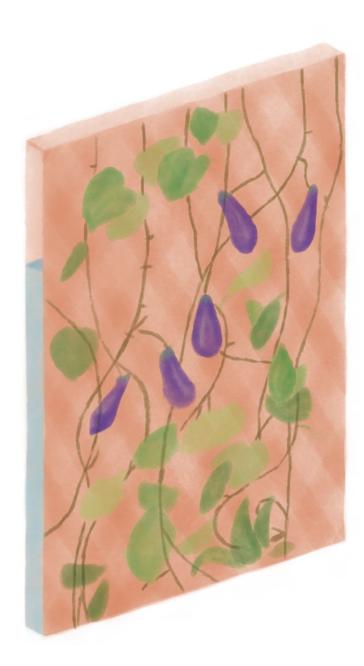

# Yall

#### Your livable wall

Both the inside and outside of the wall can teem with life!

Grow plants and food on this newly developed material, simply spread the seeds across the wall, and add water into the valve.

## 79:-/sq meter

(Go to our website to see the amount of 'living capital' you can potentially create through your purchase)

#### Plant their food

It is of utmost importance to feed our non-human community. Buy seeds of local plants and plant them on the 'Yall'. You can now plant our newly added 'Climbing Fig' to produce fruits for birds, bats, and civets to eat.

Go to our website to see what else you can grow for others.

49:-\*

(Go to our website to see the amount of 'living capital' you can potentially create through your purchase)