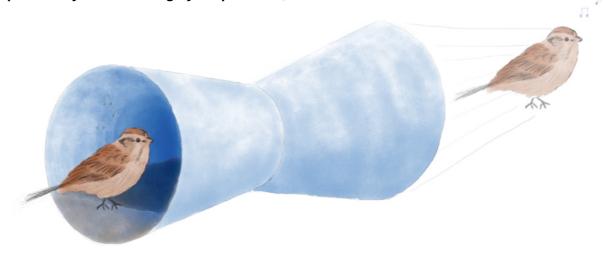

# **Intermunicator**

## **Communicate with other species**

You can now communicate with your pet with our newly developed AI communicator.

We are currently working to communicate with more life forms, stay tuned!

6899:-